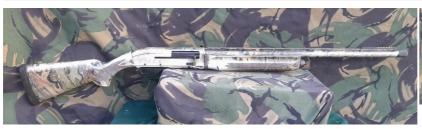

## Description

Remington SP10 magnum, 10 bore semi auto, 25 3/4" multi choked barrel, fitted with one, extended choke, as traded in.

| Condition: Second hand                  | Make: Remington                  |
|-----------------------------------------|----------------------------------|
| Model: SP10 magnum                      | Mechanism: Back Action           |
| Calibre: 10 Bore/gauge                  | Certificate: Shotgun - Section 2 |
| Orientation: Right Handed               | Barrel length: 25 3/4            |
| Your reference: www.stclementguns.co.uk | Chokes: Multi                    |
| Ejection: Ejector                       | Trigger: Single Trigger          |
| Gun Status: Activated                   | Recommended Usage: Game          |
|                                         |                                  |