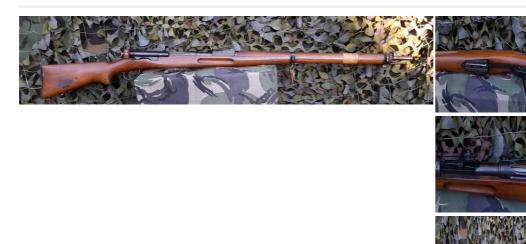

## Schmidt Rubin 88/11 Bolt Action .22 Rifles

£899

## Description

A very good, Schmidt Rubin 89/11 striaght pull in 22lr, shoots and works very well, single shot, matching numbers, in nice condition.

| Condition: Used - Good condition for age | Make: Schmidt Rubin              |
|------------------------------------------|----------------------------------|
| Model: 88/11                             | Mechanism: STRAIGHT PULL         |
| Calibre: .22                             | Certificate: Firearm - Section 1 |
| Your reference: www.stclementguns.co.uk  | Gun Status: Activated            |
| Recommended Usage: Various               |                                  |