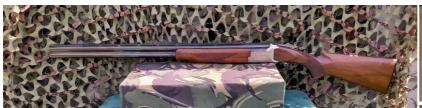

## **Description**

Mint, a little used MIROKU 7000 SP1, 12ga over/under shotgun, 30" multi choked barrels with 2 3/4 chambers, single selective trigger, ejector, 14" length of pull, very tight action showing very little use. Choice of 3, from £749.

| Condition: Used - Mint condition        | Make: Miroku                     |
|-----------------------------------------|----------------------------------|
| <b>Model:</b> 7000 sp1                  | Mechanism: Back Action           |
| Calibre: 12 Bore/gauge                  | Certificate: Shotgun - Section 2 |
| Orientation: Right Handed               | Barrel length: 30                |
| Your reference: www.stclementguns.co.uk | Chamber length: 2 3/4            |
| Chokes: Multi                           | Ejection: Ejector                |
| Trigger: Single Trigger                 | Gun Status: Activated            |
| Recommended Usage: Various              |                                  |
|                                         |                                  |