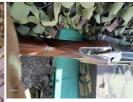

## **Description**

Mint, a little used MIROKU 7000 SP1, 12ga over/under shotgun, 30" multi choked barrels with 2 3/4 chambers, single selective trigger, ejector, 14" length of pull, very tight action showing very little use. Choice of 3, from £749.

| Condition: Used - Mint condition        | Make: Miroku                     |
|-----------------------------------------|----------------------------------|
| <b>Model:</b> 7000 sp1                  | Mechanism: Back Action           |
| Calibre: 12 Bore/gauge                  | Certificate: Shotgun - Section 2 |
| Orientation: Right Handed               | Barrel length: 30                |
| Your reference: www.stclementguns.co.uk | Chamber length: 2 3/4            |
| Chokes: Multi                           | Ejection: Ejector                |
| Trigger: Single Trigger                 | Gun Status: Activated            |
| Recommended Usage: Various              |                                  |
|                                         |                                  |